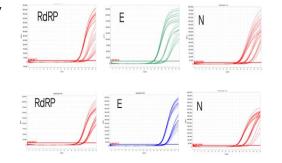

# LiliF <sup>™</sup> COVID-19 Real-time RT-PCR Kit

LiliF <sup>™</sup> COVID-19 Real-time RT-PCR Kit can detect RdRp and E gene, markers for detecting new coronaviruses. Also, N gene suggested by the US CDC and RNaseP gene which can confirm the validity of all test reactions are adopted and designed for simultaneous detection.

# **DETECTION TARGET GENE**

- RdRp (COVID-19) gene / Recommended by WHO
- E (Beta-coronavirus) gene / Recommended by WHO
- N (COVID-19) gene / Recommended by US CDC